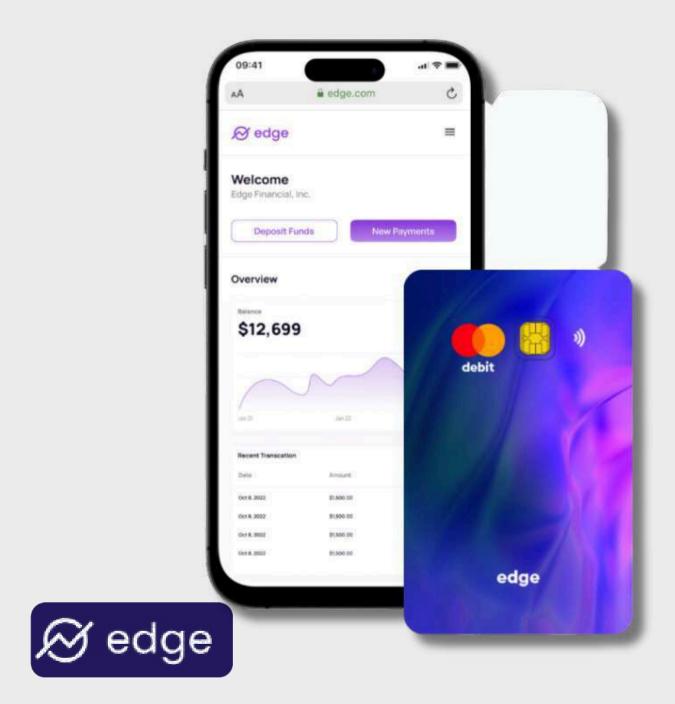

### **EDGE:** Banking Platform

#### **Overview**

DigiPrima Technologies collaborated with Edge Banking to develop a revolutionary platform, EdgeFi, offering a seamless integration of banking, analytics, and money movement tailored for businesses. With features like FDIC-insured accounts, virtual cards, instant transfers, detailed analytics.