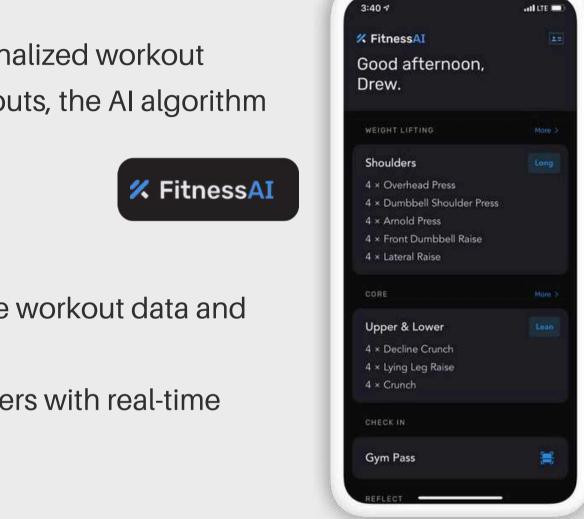

### **FitnessAI**: Ai- Based Fitness Solutions

#### **Overview**

FitnessAI, an innovative fitness platform, leverages artificial intelligence to deliver personalized workout routines through its iPhone application. Drawing from a vast dataset of 5.9 million workouts, the AI algorithm optimizes sets, reps, and weights for each exercise

#### Challenges

AI Model Training: Developing and training an AI model capable of analyzing extensive workout data and generating personalized fitness plans required expertise in AI model development.

Chatbot Development: Integrating a chatbot feature into the application to provide users with real-time guidance and support during their workouts

#### Solution

Advanced AI Model Training: Utilizing state-of-the-art machine learning and deep learning techniques, FitnessAI developed a robust AI model capable of analyzing workout data and generating personalized fitness recommendations with high accuracy and efficiency.

Chatbot Integration: Fitness AI integrated a chatbot powered by natural language processing (NLP) technology to provide users with real-time guidance, answer queries, and offer motivational messages during workouts.