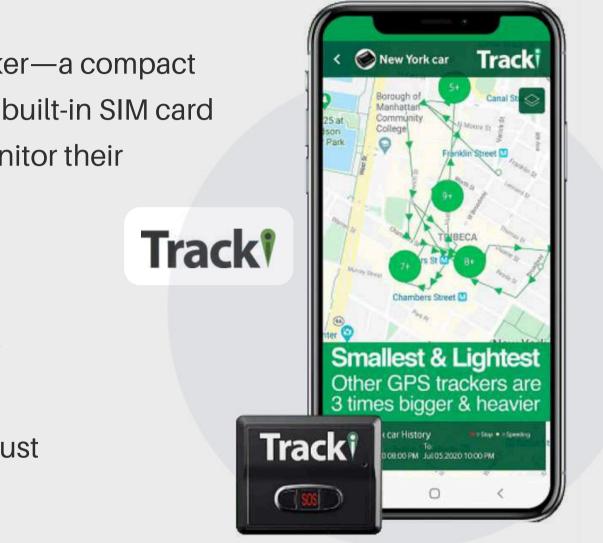

### **Tracki**: IoT- Based Tracking Solutions

#### Overview

Tracki, a leading provider of IoT-based tracking solutions, offers the Tracki 3G GPS tracker—a compact and versatile device designed to provide real-time location tracking worldwide. With its built-in SIM card and small form factor, Tracki ensures users have peace of mind by enabling them to monitor their valuable assets.

#### Challenges

**Global Connectivity:** Ensuring seamless tracking capabilities across different countries posed a significant challenge due to varying network infrastructures and regulations.

**Miniaturization:** Designing a GPS tracker with a small form factor while maintaining robust performance and battery life presented engineering challenges.

#### Solution

**Global Roaming SIM:** Tracki leveraged global roaming SIM technology to ensure seamless connectivity in any country, eliminating the need for users to switch SIM cards

Advanced Miniaturization Techniques: Through extensive research and development, Tracki's engineering team employed advanced miniaturization techniques and optimized component placemen