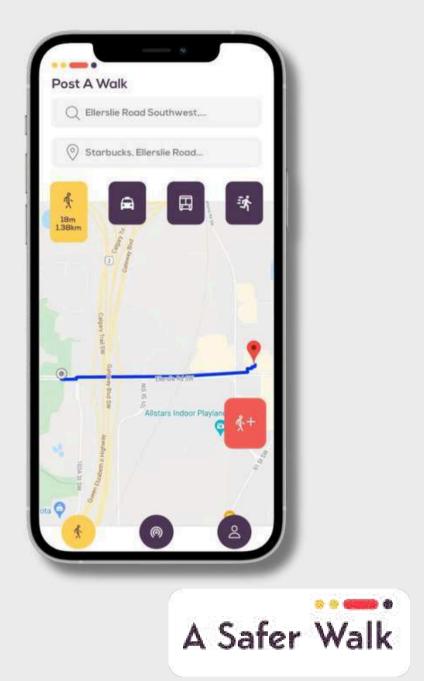

### **A SAFER WALK:** Woman Safety App

#### **Overview**

A Safer Walk is a free Safety Mobile App dedicated to helping women connect with other local women safely, at any moment, to share: quick walks through suspicious parking lots, nights from school or work Walk home, share a cab or public transportation, or just get together for a jog, gym.

#### **Solution**

We have implemented robust user authentication mechanisms to ensure that only verified users can access the app, thus minimizing the risk of unauthorized access or misuse. The app uses geolocation technology to match users with other local women in their vicinity who are available to accompany them on walks, share rides, or meet up for other activities. This ensures that users can connect with others nearby and feel safer when traveling alone.